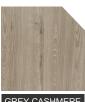

# TRADITIONAL

Flat, modern style, thermofused laminate door on particle board with TruTouch finish

- + 5/8" thick door and drawer front
- + 1mm thick edgebanding on four sides
- + Full overlay
- Six-way adjustable hinges allow easy door alignment
- + Vertical grain on door and drawer fronts
- Durable, scratch resistant melamine door resists damage and cleans easily
- Available in all TruTouch finishes with color matching back

# **LUGANO**

Flat, modern style, thermofused laminate door on particle board with TruTouch finish

- + 5/8" thick door and drawer front
- + 1mm thick edgebanding on four sides
- + Euro style, fully concealed, six-way adjustable hinges allow easy door alignment
- + Vertical grain on door and drawer fronts
- Durable, scratch resistant melamine door resists damage and cleans easily
- + Knobs or pulls are required
- Available in all Euro TruTouch finishes with color matching back