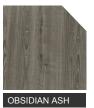

# TRADITIONAL

Flat, modern style, thermofused laminate door on particle board with TruTouch finish

- + 5/8" thick door and drawer front
- + 1mm thick edgebanding on four sides
- + Full overlay
- Six-way adjustable hinges allow easy door alignment
- + Vertical grain on door and drawer fronts
- Durable, scratch resistant melamine door resists damage and cleans easily
- Available in all TruTouch finishes with color matching back

# **LUGANO**

Flat, modern style, thermofused laminate door on particle board with TruTouch finish

- + 5/8" thick door and drawer front
- + 1mm thick edgebanding on four sides
- + Euro style, fully concealed, six-way adjustable hinges allow easy door alignment
- + Vertical grain on door and drawer fronts
- Durable, scratch resistant melamine door resists damage and cleans easily
- + Knobs or pulls are required
- Available in all Euro TruTouch finishes with color matching back