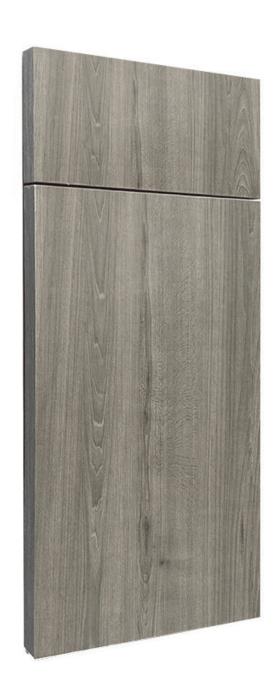

# TRADITIONAL

Flat, modern style, thermofused laminate door on particle board with TruTouch finish

- + 5/8" thick door and drawer front
- + 1mm thick edgebanding on four sides
- + Full overlay
- Six-way adjustable hinges allow easy door alignment
- + Vertical grain on door and drawer fronts
- Durable, scratch resistant melamine door resists damage and cleans easily
- Available in all TruTouch finishes with color matching back

# **LUGANO**

Flat, modern style, thermofused laminate door on particle board with TruTouch finish

- + 5/8" thick door and drawer front
- + 1mm thick edgebanding on four sides
- + Euro style, fully concealed, six-way adjustable hinges allow easy door alignment
- + Vertical grain on door and drawer fronts
- Durable, scratch resistant melamine door resists damage and cleans easily
- + Knobs or pulls are required
- Available in all Euro TruTouch finishes with color matching back