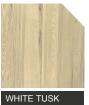

# TRADITIONAL

Flat, modern style, thermofused laminate door on particle board with TruTouch finish

- + 5/8" thick door and drawer front
- + 1mm thick edgebanding on four sides
- + Full overlay
- Six-way adjustable hinges allow easy door alignment
- + Vertical grain on door and drawer fronts
- Durable, scratch resistant melamine door resists damage and cleans easily
- Available in all TruTouch finishes with color matching back

# **LUGANO**

Flat, modern style, thermofused laminate door on particle board with TruTouch finish

- + 5/8" thick door and drawer front
- + 1mm thick edgebanding on four sides
- + Euro style, fully concealed, six-way adjustable hinges allow easy door alignment
- + Vertical grain on door and drawer fronts
- Durable, scratch resistant melamine door resists damage and cleans easily
- + Knobs or pulls are required
- Available in all Euro TruTouch finishes with color matching back