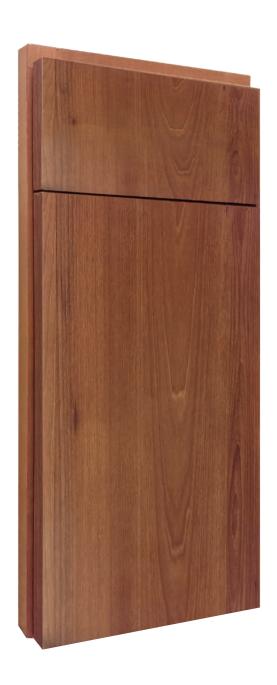

#### WHAT IS TRUTOUCH

Leedo's TruTouch Thermofused Technology (T4) replicates both the beauty and feel of natural wood cabinets, producing a visually stunning, realistic high-end product with extraordinary durability.

#### THE TECHNOLOGY

TruTouch contains a resin-impregnated, high-definition, decorative overlay that is pressed directly onto Leedo's industrial-grade engineered wood substrates. Using high heat and pressure the overlay is embossed, creating a detailed **wood veneer** appearance to heighten the realism of the printed grain. In this state-of-the-art process called "register embossed thermofused lamination", the resin saturated decorative finish fuses with the surface of the board, producing an irreversible bond with an immaculate finish.