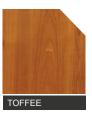

# TRADITIONAL

Flat, modern style, thermofused laminate door on particle board with TruTouch finish

- + 5/8" thick door and drawer front
- + 1mm thick edgebanding on four sides
- + Full overlay
- Six-way adjustable hinges allow easy door alignment
- + Vertical grain on door and drawer fronts
- Durable, scratch resistant melamine door resists damage and cleans easily
- Available in all TruTouch finishes with color matching back

# **LUGANO**

Flat, modern style, thermofused laminate door on particle board with TruTouch finish

- + 5/8" thick door and drawer front
- + 1mm thick edgebanding on four sides
- + Euro style, fully concealed, six-way adjustable hinges allow easy door alignment
- + Vertical grain on door and drawer fronts
- Durable, scratch resistant melamine door resists damage and cleans easily
- + Knobs or pulls are required
- Available in all Euro TruTouch finishes with color matching back