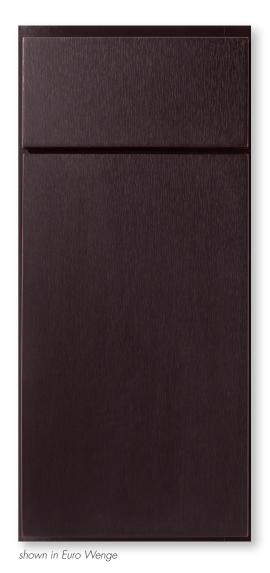

## FRAMED CONSTRUCTION / FULL OVERLAY

The simple clean lines of our thermofoil door styles create a clean look that works in almost any design or décor. Our thermofoil door styles are created through an intense heat and pressure bonding process where rigid vinyl is applied to a sculpted fiberboard to provide a uniform and durable finish.

## Features and benefits

- 3D laminate slab door with decreased reveal between door and drawer front
- 5/8" thick melamine-backed doors and drawer fronts
- Solid wood frame finished to match
- Durable and easy to clean
- Full overlay
- Hardware is required