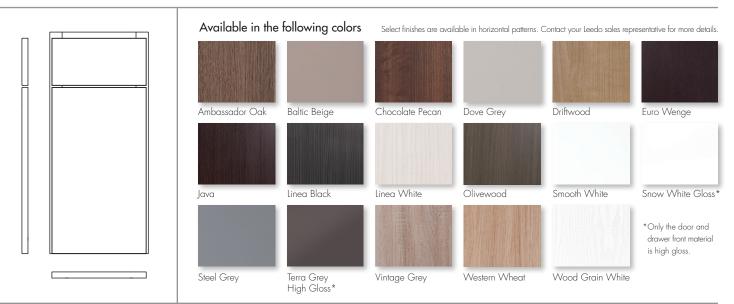

## FRAMED CONSTRUCTION / FULL OVERLAY

The simple clean lines of our thermofoil door styles create a clean look that works in almost any design or décor. Our thermofoil door styles are created through an intense heat and pressure bonding process where rigid vinyl is applied to a sculpted fiberboard to provide a uniform and durable finish.

## Features and benefits

- 3D laminate slab door with decreased reveal between door and drawer front
- 5/8" thick melamine-backed doors and drawer fronts
- Solid wood frame finished to match
- Durable and easy to clean
- Full overlay
- Hardware is required