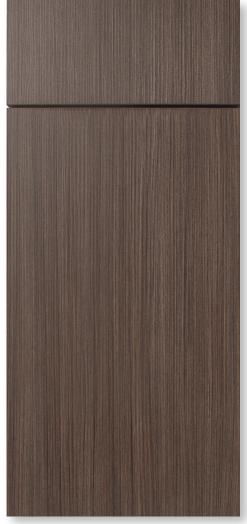

# LUCERNE TEXTURED LAMINATE DOOR STYLE

## **EUROPEAN CONSTRUCTION / FULL OVERLAY**

Our laminate door styles have an appearance of wood and are available in smooth and textured finishes. The slab styling of our laminate doors provides a very durable finish that is easy to clean and perfect for any modern or contemporary design.

## Features and benefits

- 5/8" thick door and drawer front
- Melamine slab door on particleboard
- Door back matches door front
- Edgebanding on four sides
- Textured finish
- Durable and easy to clean
- Full overlay
- Hardware is required

shown in Light Teak



### Available in the following colors



Select finishes are available in horizontal patterns. Contact your Leedo sales representative for more details.

### www.leedo.com 866.GO.LEEDO

©2017 LEEDO CA