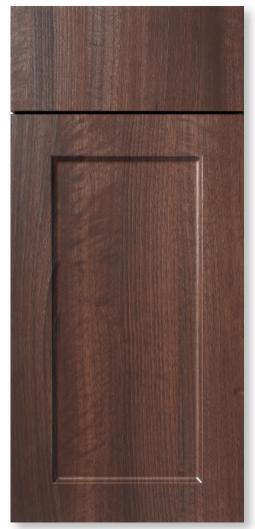

## Features and benefits

- 3D laminate flat panel, shaker door style
- 5/8" thick melamine-backed doors and drawer fronts
- Durable and easy to clean
- Full overlay
- Hardware is required

shown in Chocolate Pecan