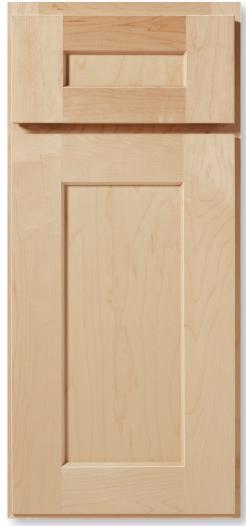

shown in Natural

# ALLIANCE 5PC

# FRAMED CONSTRUCTION / FULL OVERLAY

Maple has been the choice of wood for fine furniture craftsmanship for centuries. Maple is a strong wood with a subtle grain pattern and a smooth, uniform appearance that works well with both contemporary and traditional settings. Available in a wide selection of door styles and finishes, the natural beauty of our maple cabinetry will enhance the style and design of any home.

#### Features and benefits

- Flat panel shaker door style with oversized rails and stiles
- Hardwood door and drawer front
- Full overlay
- Five piece drawer front
- Route for glass (RTF) door option available for wall cabinets.
  Doors prepared for glass do not include glass or glass fasteners.
- Hardware is required