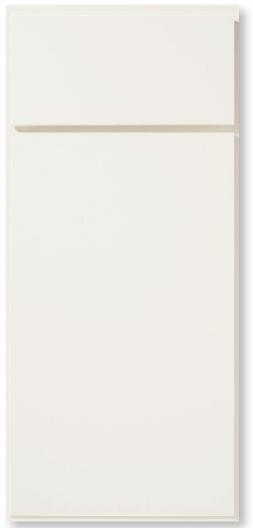

### shown in White

# ASTORIA SMOOTH LAMINATE DOOR STYLE

## FRAMED CONSTRUCTION / FULL OVERLAY

Our laminate door styles have an appearance of wood and are available in smooth and textured finishes. The slab styling of our laminate doors provides a very durable finish that is easy to clean and perfect for any modern or contemporary design.

## Features and benefits

- 5/8" thick door and drawer front
- Melamine slab door on particleboard
- Door back matches door front
- Edgebanding on four sides
- Smooth finish
- Durable and easy to clean
- Full overlay
- Hardware is required