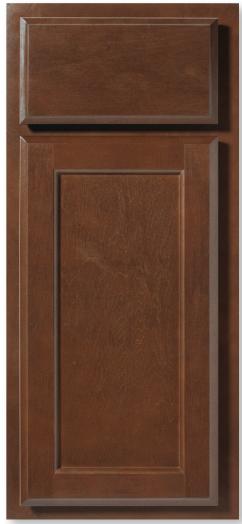

shown in Pecan

#### Features and benefits

- Flat panel door style with cope-joined construction
- Hardwood door and drawer front
- Standard reveal
- Back bevel feature
- Route for glass (RTF) door option available for wall cabinets.
   Doors prepared for glass do not include glass or glass fasteners.
- Hardware is suggested