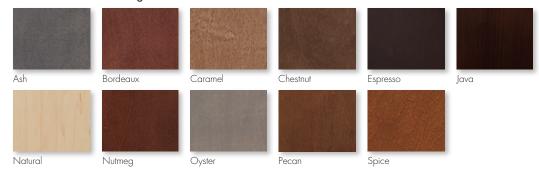

ILLMORE MAPLE DOOR STYLE

# FRAMED CONSTRUCTION / STANDARD REVEAL

Maple has been the choice of wood for fine furniture craftsmanship for centuries. Maple is a strong wood with a subtle grain pattern and a smooth, uniform appearance that works well with both contemporary and traditional settings. Available in a wide selection of door styles and finishes, the natural beauty of our maple cabinetry will enhance the style and design of any home.

#### Features and benefits

- Flat panel door style with cope-joined construction
- Hardwood door and drawer front
- Standard reveal
- Back bevel feature
- Route for glass (RTF) door option available for wall cabinets.
   Doors prepared for glass do not include glass or glass fasteners.
- Hardware is suggested



## Available in the following colors



### www.leedo.com 866.GO.LEEDO

©2018 LEEDO CABINETRY FILLMORELITSHEET 06/18 Printed in the United States of America