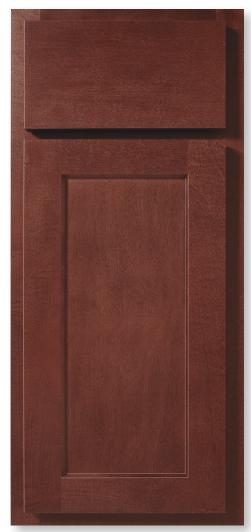

shown in Bordeaux

# HARTFORD SHAKER

## FRAMED CONSTRUCTION / STANDARD REVEAL

Maple has been the choice of wood for fine furniture craftsmanship for centuries. Maple is a strong wood with a subtle grain pattern and a smooth, uniform appearance that works well with both contemporary and traditional settings. Available in a wide selection of door styles and finishes, the natural beauty of our maple cabinetry will enhance the style and design of any home.

### Features and benefits

- Flat panel shaker door style with cope-joined construction
- Hardwood door and drawer front
- Standard reveal
- Route for glass door option available for wall cabinets.
  Doors prepared for glass do not include glass or glass fasteners.
- Hardware is suggested