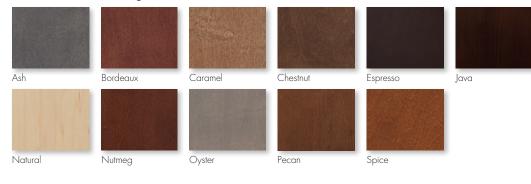

shown in Bordeaux

# HARTFORD SHAKER

## FRAMED CONSTRUCTION / STANDARD REVEAL

Maple has been the choice of wood for fine furniture craftsmanship for centuries. Maple is a strong wood with a subtle grain pattern and a smooth, uniform appearance that works well with both contemporary and traditional settings. Available in a wide selection of door styles and finishes, the natural beauty of our maple cabinetry will enhance the style and design of any home.

### Features and benefits

- Flat panel shaker door style with cope-joined construction
- Hardwood door and drawer front
- Standard reveal
- Route for glass door option available for wall cabinets.
  Doors prepared for glass do not include glass or glass fasteners.
- Hardware is suggested



### Available in the following colors



#### www.leedo.com 866.GO.LEEDO

©2018 LEEDO CABINETRY HARTFORDSHKRLITSHEET 06/18 Printed in the United States of America