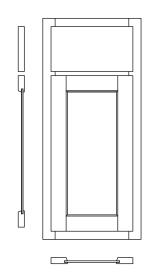

## FRAMED CONSTRUCTION / STANDARD REVEAL

Maple has been the choice of wood for fine furniture craftsmanship for centuries. Maple is a strong wood with a subtle grain pattern and a smooth, uniform appearance that works well with both contemporary and traditional settings. Available in a wide selection of door styles and finishes, the natural beauty of our maple cabinetry will enhance the style and design of any home.

### Features and benefits

- Flat panel shaker door style with cope-joined construction
- Hardwood door and drawer front
- Standard reveal
- Route for glass door option available for wall cabinets.
  Doors prepared for glass do not include glass or glass fasteners.
- Hardware is suggested