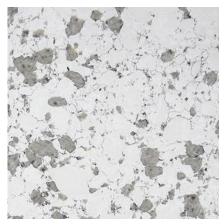

# GROUP 3 QUARTZ

# **DECORATIVE COUNTERTOP SOLUTIONS**

#### Features and benefits

- Natural luster with a deep, almost 3 dimensional appearance much like natural stone
- Available in both 2cm and 3cm thickness
- As a man-made product, Quartz offers more consistent colors and patterns
- Non-porous material that will not stain or harbor bacteria
- Quartz is an extremely dense and hard material which makes it impact resistant, heat resistant, and scratch resistant
- Requires no sealing like natural stone

## Available in the following styles



Spruzzo Stone



Tundra White



Venato White

## www.leedo.com 866.GO.LEEDO

©2018 LEEDO CABINETRY GROUP3QUARTZ 06/18 Printed in the United States of America



NOTE: All photography and illustrations used in this literature sheet should be used for inspiration purposes only. The appearance of actual colors or textures may vary due to the printed publication process. Customers are urged to view an actual sample for a realistic representation of color tones.