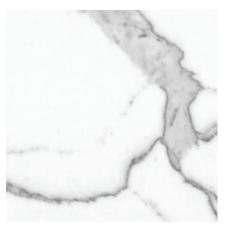

# GROUP 3 QUARTZ

# **DECORATIVE COUNTERTOP SOLUTIONS**

#### Features and benefits

- Natural luster with a deep, almost 3 dimensional appearance much like natural stone
- Available in both 2cm and 3cm thickness
- As a man-made product, Quartz offers more consistent colors and patterns
- Non-porous material that will not stain or harbor bacteria
- Quartz is an extremely dense and hard material which makes it impact resistant, heat resistant, and scratch resistant
- Requires no sealing like natural stone

## Available in the following styles



Spruzzo Stone



Tundra White



Venato White

## www.leedo.com 866.GO.LEEDO

©2018 LEEDO CABINETRY GROUP3QUARTZ 06/18 Printed in the United States of America



NOTE: All photography and illustrations used in this literature sheet should be used for inspiration purposes only. The appearance of actual colors or textures may vary due to the printed publication process. Customers are urged to view an actual sample for a realistic representation of color tones.