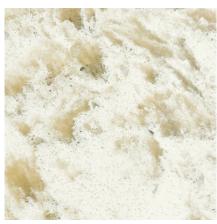

# GROUP 3 QUARTZ

# **DECORATIVE COUNTERTOP SOLUTIONS**

#### Features and benefits

- Natural luster with a deep, almost 3 dimensional appearance much like natural stone
- Available in both 2cm and 3cm thickness
- As a man-made product, Quartz offers more consistent colors and patterns
- Non-porous material that will not stain or harbor bacteria
- Quartz is an extremely dense and hard material which makes it impact resistant, heat resistant, and scratch resistant
- Requires no sealing like natural stone

## Available in the following styles



Spruzzo Stone



Tundra White



Venato White

## www.leedo.com 866.GO.LEEDO

©2018 LEEDO CABINETRY GROUP3QUARTZ 06/18 Printed in the United States of America



NOTE: All photography and illustrations used in this literature sheet should be used for inspiration purposes only. The appearance of actual colors or textures may vary due to the printed publication process. Customers are urged to view an actual sample for a realistic representation of color tones.