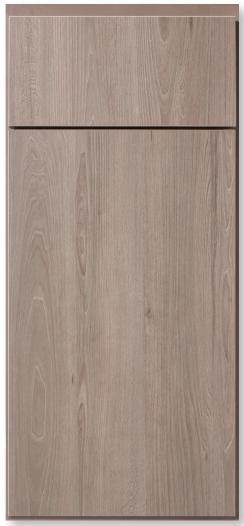

shown in Grey Cashmere

# FRAMED CONSTRUCTION / FULL OVERLAY

TruTouch is our textured, high-definition decorative finish created through an embossed thermofused lamination process. Leedo's TruTouch Thermofused Technology replicates both the beauty and feel of natural wood cabinets, while producing a visually stunning, realistic high-end product with extraordinary durability.

## Features and benefits

- Thermofused laminate slab door style with TruTouch finish
- 5/8" thick door and drawer fronts
- 1 mm thick edgebanding on four sides
- Vertical grain on door and drawer fronts
- Durable, scratch resistant melamine door resists damage and cleans easily
- Full overlay
- Hardware is required