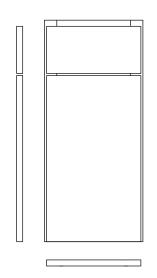

# FRAMED CONSTRUCTION / FULL OVERLAY

TruTouch is our textured, high-definition decorative finish created through an embossed thermofused lamination process. Leedo's TruTouch Thermofused Technology replicates both the beauty and feel of natural wood cabinets, while producing a visually stunning, realistic high-end product with extraordinary durability.

## Features and benefits

- Thermofused laminate slab door style with TruTouch finish
- 5/8" thick door and drawer fronts
- 1 mm thick edgebanding on four sides
- Vertical grain on door and drawer fronts
- Durable, scratch resistant melamine door resists damage and cleans easily
- Full overlay
- Hardware is required