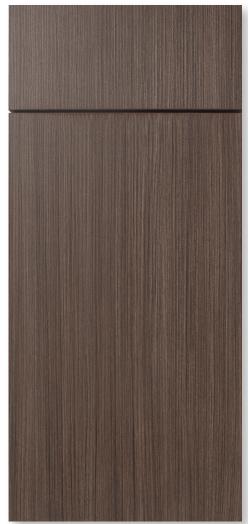

shown in Light Teak

# **EUROPEAN CONSTRUCTION / FULL OVERLAY**

Our laminate door styles have an appearance of wood and are available in smooth and textured finishes. The slab styling of our laminate doors provides a very durable finish that is easy to clean and perfect for any modern or contemporary design.

## Features and benefits

- 5/8" thick door and drawer front
- Melamine slab door on particleboard
- Door back matches door front
- Edgebanding on four sides
- Textured finish
- Durable and easy to clean
- Full overlay
- Hardware is required