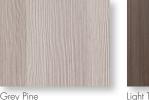

## Available in the following colors

Grey Pine

Light Teak

Midnight Teak

Texas Cypress Weathered Oak

Select finishes are available in horizontal patterns. Contact your Leedo sales representative for more details.