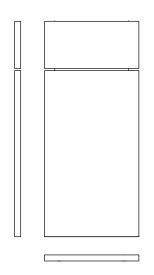

### Features and benefits

- Thermofused laminate slab door style with TruTouch finish
- 5/8" thick door and drawer front
- 1 mm thick edgebanding on four sides
- Vertical grain on door and drawer fronts
- Durable, scratch resistant melamine door resists damage and cleans easily
- Full overlay
- Hardware is required