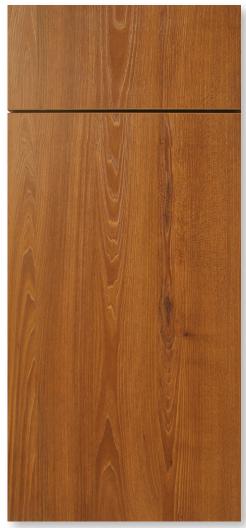

shown in Spice

# **EUROPEAN CONSTRUCTION / FULL OVERLAY**

TruTouch is our textured, high-definition decorative finish created through an embossed thermofused lamination process. Leedo's TruTouch Thermofused Technology replicates both the beauty and feel of natural wood cabinets, while producing a visually stunning, realistic high-end product with extraordinary durability.

### Features and benefits

- Thermofused laminate slab door style with TruTouch finish
- 5/8" thick door and drawer front
- 1 mm thick edgebanding on four sides
- Vertical grain on door and drawer fronts
- Durable, scratch resistant melamine door resists damage and cleans easily
- Full overlay
- Hardware is required