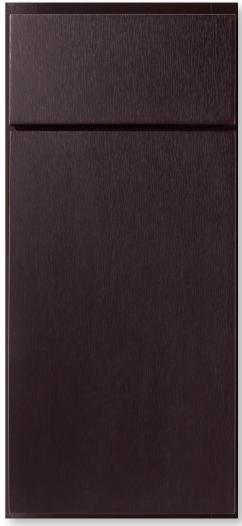

shown in Euro Wenge

## FRAMED CONSTRUCTION / FULL OVERLAY

The simple clean lines of our thermofoil door styles create a clean look that works in almost any design or décor. Our thermofoil door styles are created through an intense heat and pressure bonding process where rigid vinyl is applied to a sculpted fiberboard to provide a uniform and durable finish.

## Features and benefits

- 3D laminate slab door with decreased reveal between door and drawer front
- 5/8" thick melamine-backed doors and drawer fronts
- Solid wood frame finished to match
- Durable and easy to clean
- Full overlay
- Hardware is required