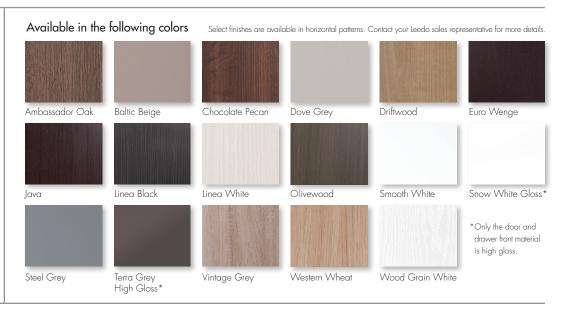

shown in Euro Wenge

## MIDWAY THERMOFOIL DOOR STYLE

## FRAMED CONSTRUCTION / FULL OVERLAY

The simple clean lines of our thermofoil door styles create a clean look that works in almost any design or décor. Our thermofoil door styles are created through an intense heat and pressure bonding process where rigid vinyl is applied to a sculpted fiberboard to provide a uniform and durable finish.

## Features and benefits

- 3D laminate slab door with decreased reveal between door and drawer front
- 5/8" thick melamine-backed doors and drawer fronts
- Solid wood frame finished to match
- Durable and easy to clean
- Full overlay
- Hardware is required





## www.leedo.com 866.GO.LEEDO

©2018 LEEDO CABINETRY MIDWAYLITSHEET 05/18 Printed in the United States of America