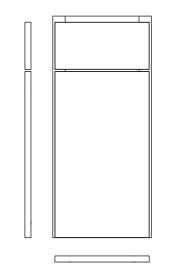

## FRAMED CONSTRUCTION / FULL OVERLAY

The simple clean lines of our thermofoil door styles create a clean look that works in almost any design or décor. Our thermofoil door styles are created through an intense heat and pressure bonding process where rigid vinyl is applied to a sculpted fiberboard to provide a uniform and durable finish.

## Features and benefits

- 3D laminate slab door with decreased reveal between door and drawer front
- 5/8" thick melamine-backed doors and drawer fronts
- Solid wood frame finished to match
- Durable and easy to clean
- Full overlay
- Hardware is required