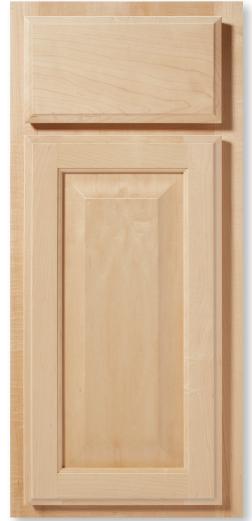

## FRAMED CONSTRUCTION / STANDARD REVEAL

Maple has been the choice of wood for fine furniture craftsmanship for centuries. Maple is a strong wood with a subtle grain pattern and a smooth, uniform appearance that works well with both contemporary and traditional settings. Available in a wide selection of door styles and finishes, the natural beauty of our maple cabinetry will enhance the style and design of any home.

## Features and benefits

- Raised panel door style with cope-joined construction
- Hardwood door, drawer front, and frame
- Standard Reveal
- Back bevel feature
- Route for glass door (RTF) option available for wall cabinets. Doors prepared for glass do not include glass or glass fasteners.
- Hardware is suggested