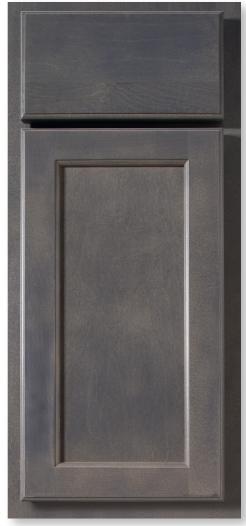

shown in Ash

# FRAMED CONSTRUCTION / STANDARD REVEAL

Maple has been the choice of wood for fine furniture craftsmanship for centuries. Maple is a strong wood with a subtle grain pattern and a smooth, uniform appearance that works well with both contemporary and traditional settings. Available in a wide selection of door styles and finishes, the natural beauty of our maple cabinetry will enhance the style and design of any home.

### Features and benefits

- Flat panel door style with cope-joined construction
- Hardwood door, drawer front, and frame
- Standard Reveal
- Back bevel feature
- Route for glass (RTF) door option available for wall cabinets. Doors prepared for glass do not include glass or glass fasteners.
- Hardware is suggested