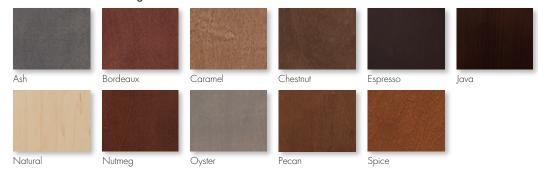

shown in Ash

# FRAMED CONSTRUCTION / STANDARD REVEAL

Maple has been the choice of wood for fine furniture craftsmanship for centuries. Maple is a strong wood with a subtle grain pattern and a smooth, uniform appearance that works well with both contemporary and traditional settings. Available in a wide selection of door styles and finishes, the natural beauty of our maple cabinetry will enhance the style and design of any home.

### Features and benefits

- Flat panel door style with cope-joined construction
- Hardwood door, drawer front, and frame
- Standard Reveal
- Back bevel feature
- Route for glass (RTF) door option available for wall cabinets. Doors prepared for glass do not include glass or glass fasteners.
- Hardware is suggested



## Available in the following colors



### www.leedo.com **866.GO.LEEDO**

©2018 LEEDO CABINETRY RAINIERLITSHEET 06/18 Printed in the United States of America