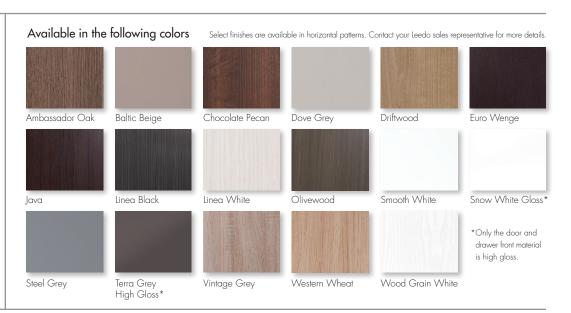

## Features and benefits

- 3D laminate flat panel, shaker door style
- 5/8" thick melamine-backed doors and drawer fronts
- Solid wood frame finished to match
- Durable and easy to clean
- Full overlay
- Hardware is required