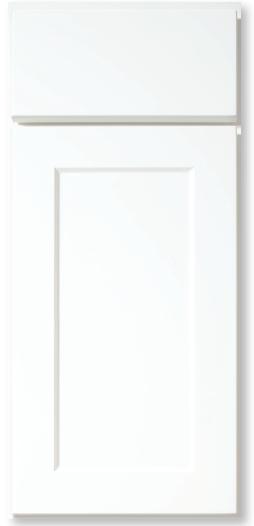

## SAVOY THERMOFOIL DOOR STYLE

## FRAMED CONSTRUCTION / FULL OVERLAY

The simple clean lines of our thermofoil door styles create a clean look that works in almost any design or décor. Our thermofoil door styles are created through an intense heat and pressure bonding process where rigid vinyl is applied to a sculpted fiberboard to provide a uniform and durable finish.

## Features and benefits

- 3D laminate flat panel, shaker door style
- 5/8" thick melamine-backed doors and drawer fronts
- Solid wood frame finished to match
- Durable and easy to clean
- Full overlay
- Hardware is required