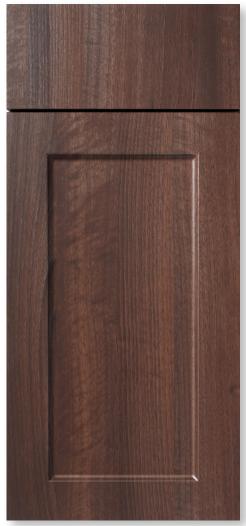

shown in Chocolate Pecan

## SORANO THERMOFOIL DOOR STYLE

## **EUROPEAN CONSTRUCTION / FULL OVERLAY**

The simple clean lines of our thermofoil door styles create a clean look that works in almost any design or décor. Our thermofoil door styles are created through an intense heat and pressure bonding process where rigid vinyl is applied to a sculpted fiberboard to provide a uniform and durable finish.