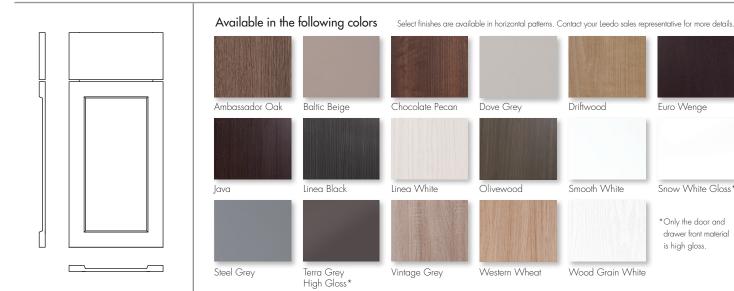

## Features and benefits

- 3D laminate flat panel, shaker door style
- 5/8" thick melamine-backed doors and drawer fronts
- Solid wood frame finished to match
- Durable and easy to clean
- Full overlay
- Hardware is required