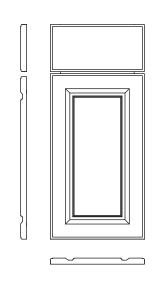

## VITTORIA THERMOFOIL DOOR STYLE

## Features and benefits

- 3D laminate raised panel door style with routed edges
- 5/8" thick melamine-backed doors and drawer fronts
- Solid wood frame finished to match
- Durable and easy to clean
- Full overlay
- Hardware is required