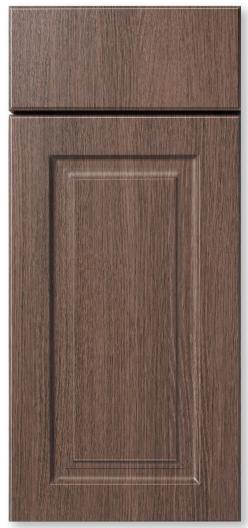

shown in Ambassador Oak

## VITTORIA THERMOFOIL DOOR STYLE

## **EUROPEAN CONSTRUCTION / FULL OVERLAY**

The simple clean lines of our thermofoil door styles create a clean look that works in almost any design or décor. Our thermofoil door styles are created through an intense heat and pressure bonding process where rigid vinyl is applied to a sculpted fiberboard to provide a uniform and durable finish.

## Features and benefits

- 3D laminate raised panel door style with routed edges
- 5/8" thick melamine-backed doors and drawer fronts
- Solid wood frame finished to match
- Durable and easy to clean
- Full overlay
- Hardware is required