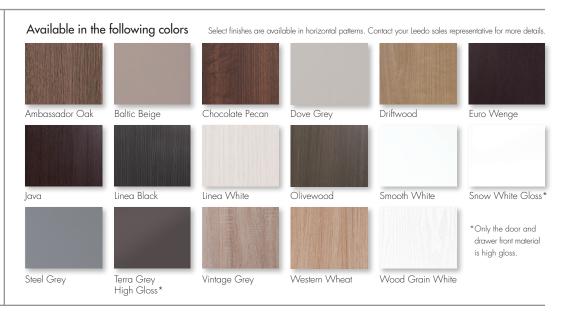

shown in Ambassador Oak

## VITTORIA THERMOFOIL DOOR STYLE

## **EUROPEAN CONSTRUCTION / FULL OVERLAY**

The simple clean lines of our thermofoil door styles create a clean look that works in almost any design or décor. Our thermofoil door styles are created through an intense heat and pressure bonding process where rigid vinyl is applied to a sculpted fiberboard to provide a uniform and durable finish.

## Features and benefits

- 3D laminate raised panel door style with routed edges
- 5/8" thick melamine-backed doors and drawer fronts
- Solid wood frame finished to match
- Durable and easy to clean
- Full overlay
- Hardware is required





## www.leedo.com 866.GO.LEEDO

©2018 LEEDO CABINETRY VITTORIALITSHEET 06/18 Printed in the United States of America