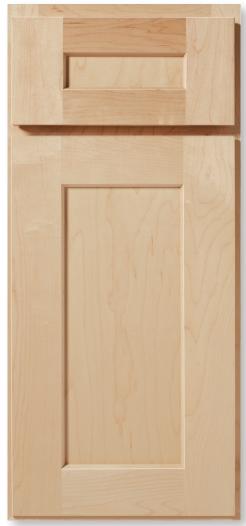

shown in Natural

## ALLIANCE 5PC

## FRAMED CONSTRUCTION / FULL OVERLAY

Maple has been the choice of wood for fine furniture craftsmanship for centuries. Maple is a strong wood with a subtle grain pattern and a smooth, uniform appearance that works well with both contemporary and traditional settings. Available in a wide selection of door styles and finishes, the natural beauty of our maple cabinetry will enhance the style and design of any home.

## Features and benefits

- Flat panel shaker door style with oversized rails and stiles
- Hardwood door and drawer front
- Full overlay
- Five piece drawer front
- Route for glass (RTF) door option available for wall cabinets. Doors prepared for glass do not include glass or glass fasteners.
- Hardware is required