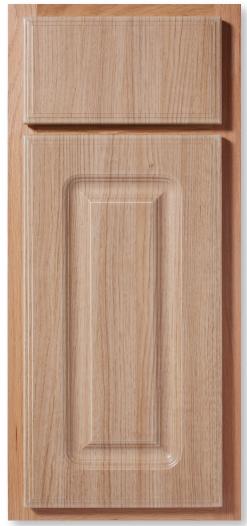

shown in Western Wheat

## FRAMED CONSTRUCTION / STANDARD REVEAL

The simple clean lines of our thermofoil door styles create a clean look that works in almost any design or décor. Our thermofoil door styles are created through an intense heat and pressure bonding process where rigid vinyl is applied to a sculpted fiberboard to provide a uniform and durable finish.

#### Features and benefits

- 3D laminate raised panel door with stepped edge treatment
- 5/8" thick melamine-backed doors and drawer fronts
- Solid wood frame finished to match
- Recommended to use solid wood or veneer wood fillers to best match the cabinet frame color
- Durable and easy to clean
- Standard reveal
- Hardware is suggested