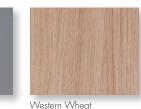

shown in Western Wheat

# BRIDGEPORT

## FRAMED CONSTRUCTION / STANDARD REVEAL

The simple clean lines of our thermofoil door styles create a clean look that works in almost any design or décor. Our thermofoil door styles are created through an intense heat and pressure bonding process where rigid vinyl is applied to a sculpted fiberboard to provide a uniform and durable finish.

#### Features and benefits

- 3D laminate raised panel door with stepped edge treatment
- 5/8" thick melamine-backed doors and drawer fronts
- Solid wood frame finished to match
- Recommended to use solid wood or veneer wood fillers to best match the cabinet frame color
- Durable and easy to clean
- Standard reveal
- Hardware is suggested



### Available in the following colors









Smooth White

#### www.leedo.com 866.GO.LEEDO

©2019 LEEDO CABINETRY BRIDGEPORTLITSHEET 03/19 Printed in the United States of America





Steel Grev