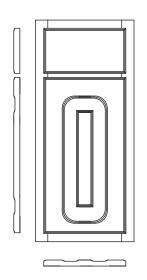

## FRAMED CONSTRUCTION / STANDARD REVEAL

The simple clean lines of our thermofoil door styles create a clean look that works in almost any design or décor. Our thermofoil door styles are created through an intense heat and pressure bonding process where rigid vinyl is applied to a sculpted fiberboard to provide a uniform and durable finish.

#### Features and benefits

- 3D laminate raised panel door with stepped edge treatment
- 5/8" thick melamine-backed doors and drawer fronts
- Solid wood frame finished to match
- Recommended to use solid wood or veneer wood fillers to best match the cabinet frame color
- Durable and easy to clean
- Standard reveal
- Hardware is suggested