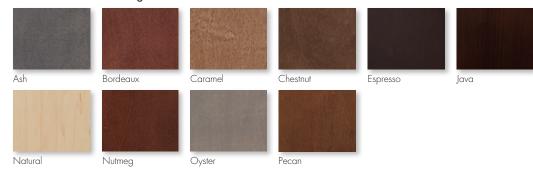

LLMORE MAPLE DOOR STYLE

## FRAMED CONSTRUCTION / STANDARD REVEAL

Maple has been the choice of wood for fine furniture craftsmanship for centuries. Maple is a strong wood with a subtle grain pattern and a smooth, uniform appearance that works well with both contemporary and traditional settings. Available in a wide selection of door styles and finishes, the natural beauty of our maple cabinetry will enhance the style and design of any home.

#### Features and benefits

- Flat panel door style with cope-joined construction
- Hardwood door and drawer front
- Standard reveal
- Back bevel feature
- Route for glass (RTF) door option available for wall cabinets.
   Doors prepared for glass do not include glass or glass fasteners.
- Hardware is suggested



## Available in the following colors



### www.leedo.com 866.GO.LEEDO

©2019 LEEDO CABINETRY FILLMORELITSHEET 03/19 Printed in the United States of America