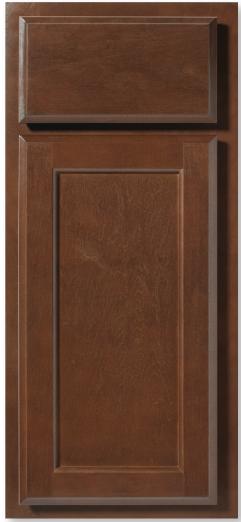

shown in Pecan

## FRAMED CONSTRUCTION / STANDARD REVEAL

Maple has been the choice of wood for fine furniture craftsmanship for centuries. Maple is a strong wood with a subtle grain pattern and a smooth, uniform appearance that works well with both contemporary and traditional settings. Available in a wide selection of door styles and finishes, the natural beauty of our maple cabinetry will enhance the style and design of any home.

#### Features and benefits

- Flat panel door style with cope-joined construction
- Hardwood door and drawer front
- Standard reveal
- Back bevel feature
- Route for glass (RTF) door option available for wall cabinets.
   Doors prepared for glass do not include glass or glass fasteners.
- Hardware is suggested