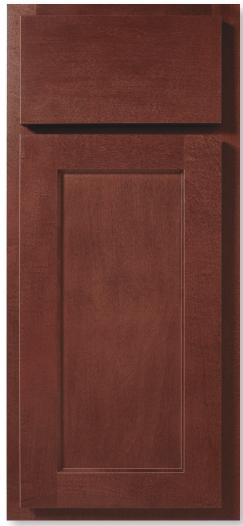

shown in Bordeaux

## HARTFORD SHAKER

## Features and benefits

- Flat panel shaker door style with cope-joined construction
- Hardwood door and drawer front
- Standard reveal
- Route for glass door option available for wall cabinets. Doors prepared for glass do not include glass or glass fasteners.
- Hardware is suggested