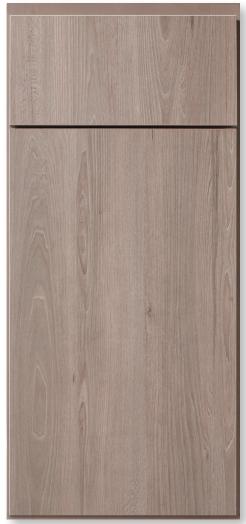

shown in Grey Cashmere

# LONDON TRUTOUCH DOOR STYLE

## FRAMED CONSTRUCTION / FULL OVERLAY

TruTouch is our textured, high-definition decorative finish created through an embossed thermofused lamination process. Leedo's TruTouch Thermofused Technology replicates both the beauty and feel of natural wood cabinets, while producing a visually stunning, realistic high-end product with extraordinary durability.

### Features and benefits

- Thermofused laminate slab door style with TruTouch finish
- 5/8" thick door and drawer fronts
- 1 mm thick edgebanding on four sides
- Vertical grain on door and drawer fronts
- Durable, scratch resistant melamine door resists damage and cleans easily
- Full overlay
- Door back matches door front
- Hardware is required