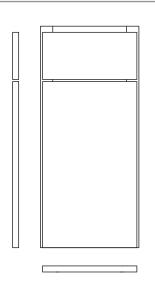

## FRAMED CONSTRUCTION / FULL OVERLAY

TruTouch is our textured, high-definition decorative finish created through an embossed thermofused lamination process. Leedo's TruTouch Thermofused Technology replicates both the beauty and feel of natural wood cabinets, while producing a visually stunning, realistic high-end product with extraordinary durability.

### Features and benefits

- Thermofused laminate slab door style with TruTouch finish
- 5/8" thick door and drawer fronts
- 1 mm thick edgebanding on four sides
- Vertical grain on door and drawer fronts
- Durable, scratch resistant melamine door resists damage and cleans easily
- Full overlay
- Door back matches door front
- Hardware is required