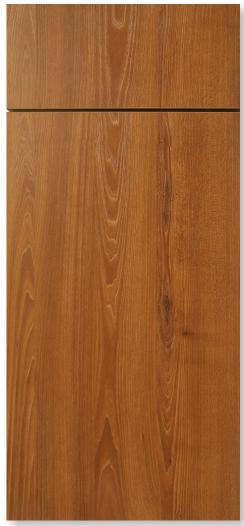

shown in Spice

# LUGANO TRUTOUCH DOOR STYLE

## **EUROPEAN CONSTRUCTION / FULL OVERLAY**

TruTouch is our textured, high-definition decorative finish created through an embossed thermofused lamination process. Leedo's TruTouch Thermofused Technology replicates both the beauty and feel of natural wood cabinets, while producing a visually stunning, realistic high-end product with extraordinary durability.

## Features and benefits

- Thermofused laminate slab door style with TruTouch finish
- 5/8" thick door and drawer front
- 1 mm thick edgebanding on four sides
- Vertical grain on door and drawer fronts
- Durable, scratch resistant melamine door resists damage and cleans easily
- Full overlay
- Door back matches door front
- Hardware is required