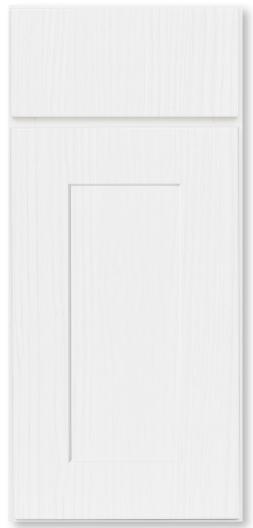

# FRAMED CONSTRUCTION / FULL OVERLAY

The simple clean lines of our thermofoil door styles create a clean look that works in almost any design or décor. Our thermofoil door styles are created through an intense heat and pressure bonding process where rigid vinyl is applied to a sculpted fiberboard to provide a uniform and durable finish.

### Features and benefits

- 3D laminate flat panel, shaker door style
- 5/8" thick melamine-backed doors and drawer fronts
- Solid wood frame finished to match
- Durable and easy to clean
- Full overlay
- Hardware is required