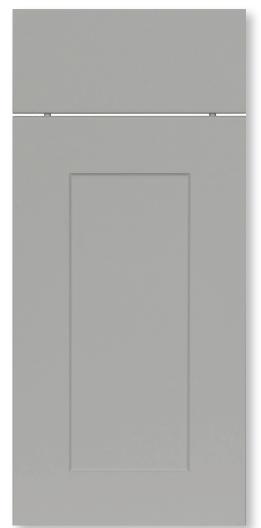

shown in Pebble LUX

## **EUROPEAN CONSTRUCTION / FULL OVERLAY**

The simple clean lines of our thermofoil door styles create a clean look that works in almost any design or décor. Our thermofoil door styles are created through an intense heat and pressure bonding process where rigid vinyl is applied to a sculpted fiberboard to provide a uniform and durable finish.

#### Features and benefits

- 3D laminate flat panel, shaker door style
- 5/8" thick melamine-backed doors and drawer fronts
- Durable and easy to clean
- Full overlay
- Hardware is required