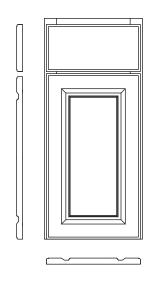

## FRAMED CONSTRUCTION / FULL OVERLAY

The simple clean lines of our thermofoil door styles create a clean look that works in almost any design or décor. Our thermofoil door styles are created through an intense heat and pressure bonding process where rigid vinyl is applied to a sculpted fiberboard to provide a uniform and durable finish.

#### Features and benefits

- 3D laminate raised panel door style with routed edges
- 5/8" thick melamine-backed doors and drawer fronts
- Solid wood frame finished to match
- Durable and easy to clean
- Full overlay
- Hardware is required