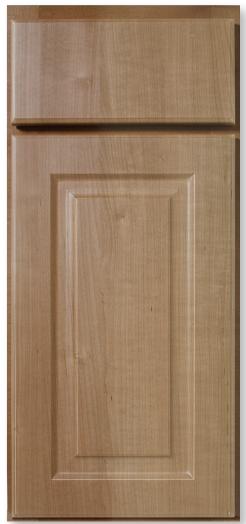

shown in Driftwood

## FRAMED CONSTRUCTION / FULL OVERLAY

The simple clean lines of our thermofoil door styles create a clean look that works in almost any design or décor. Our thermofoil door styles are created through an intense heat and pressure bonding process where rigid vinyl is applied to a sculpted fiberboard to provide a uniform and durable finish.