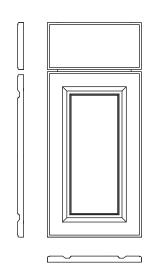

# **EUROPEAN CONSTRUCTION / FULL OVERLAY**

The simple clean lines of our thermofoil door styles create a clean look that works in almost any design or décor. Our thermofoil door styles are created through an intense heat and pressure bonding process where rigid vinyl is applied to a sculpted fiberboard to provide a uniform and durable finish.

### Features and benefits

- 3D laminate raised panel door style with routed edges
- 5/8" thick melamine-backed doors and drawer fronts
- Durable and easy to clean
- Full overlay
- Hardware is required