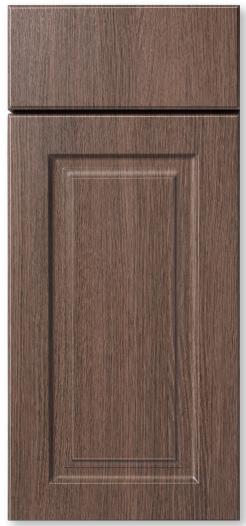

shown in Ambassador Oak

# **EUROPEAN CONSTRUCTION / FULL OVERLAY**

The simple clean lines of our thermofoil door styles create a clean look that works in almost any design or décor. Our thermofoil door styles are created through an intense heat and pressure bonding process where rigid vinyl is applied to a sculpted fiberboard to provide a uniform and durable finish.

### Features and benefits

- 3D laminate raised panel door style with routed edges
- 5/8" thick melamine-backed doors and drawer fronts
- Durable and easy to clean
- Full overlay
- Hardware is required