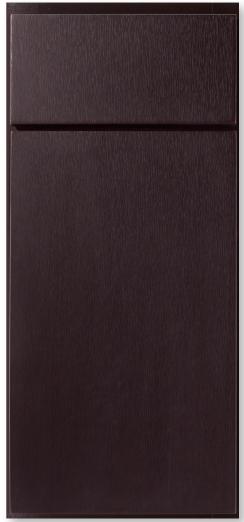

shown in Java

## FRAMED CONSTRUCTION / FULL OVERLAY

The simple clean lines of our thermofoil door styles create a clean look that works in almost any design or décor. Our thermofoil door styles are created through an intense heat and pressure bonding process where rigid vinyl is applied to a sculpted fiberboard to provide a uniform and durable finish.

## Features and benefits

- 3D laminate slab door with decreased reveal between door and drawer front
- 5/8" thick melamine-backed doors and drawer fronts
- Solid wood frame finished to match
- Durable and easy to clean
- Full overlay
- Hardware is required