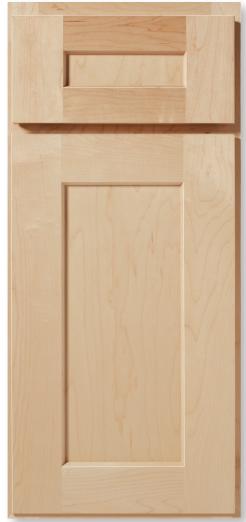

shown in Natural

## FRAMED CONSTRUCTION / FULL OVERLAY

Maple has been the choice of wood for fine furniture craftsmanship for centuries. Maple is a strong wood with a subtle grain pattern and a smooth, uniform appearance that works well with both contemporary and traditional settings. Available in a wide selection of door styles and finishes, the natural beauty of our maple cabinetry will enhance the style and design of any home.

### Features and benefits

- Flat panel shaker door style with oversized rails and stiles
- Hardwood door and drawer front, and frame
- Full overlay
- Five piece drawer front
- Route for glass (RTF) door option available for wall cabinets.
  Doors prepared for glass do not include glass or glass fasteners.
- Hardware is required