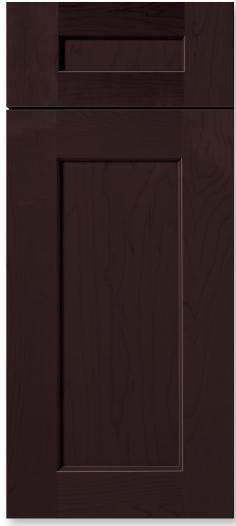

# ALTO 5PC

## **EURO CONSTRUCTION / FULL OVERLAY**

Maple has been the choice of wood for fine furniture craftsmanship for centuries. Maple is a strong wood with a subtle grain pattern and a smooth, uniform appearance that works well with today's clean contemporary settings. Available in a wide selection of door styles and finishes, the natural beauty of maple cabinetry will enhance the style and design of any home.

#### Features and benefits

- Flat panel shaker door style with oversized rails and stiles
- Hardwood door and drawer front
- Full overlay
- Five piece drawer front
- Route for glass door option available for wall cabinets.
  Doors prepared for glass do not include glass or glass fasteners
- Hardware is required

### Available in the following colors

Espresso