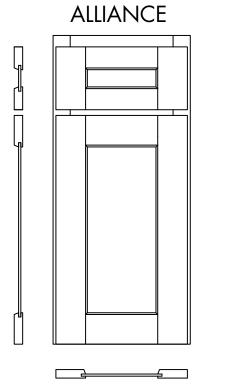

## Features and benefits

- Flat panel shaker door style with oversized rails and
- Hardwood door and drawer front
- Hardwood frame finished to match (Framed Only)
- Full overlay
- Five-piece drawer front
- Route for glass (RFG) door option available for wall cabinets. Doors prepared for glass do not include glass or glass fasteners.
- Hardware is required