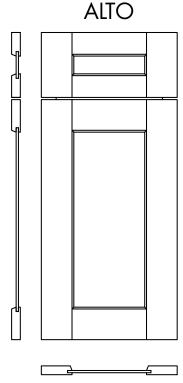

## Features and benefits

- Flat panel shaker door style with oversized rails and
- Hardwood door and drawer front
- Hardwood frame finished to match (Framed Only)
- Full overlay
- Five-piece drawer front
- Route for glass (RFG) door option available for wall cabinets. Doors prepared for glass do not include glass or glass fasteners.
- Hardware is required