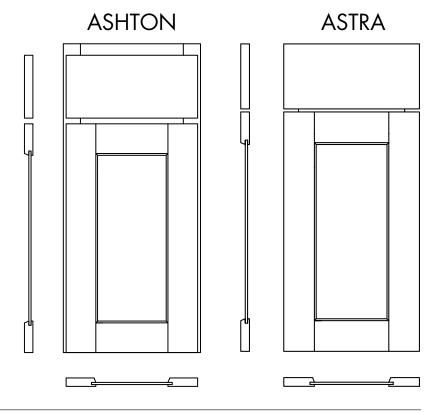

## MAPLE DOOR STYLE

FRAMED CONSTRUCTION
FULL OVERLAY

EUROPEAN FRAMELESS
CONSTRUCTION
FULL OVERLAY

Maple has been the choice of wood for fine furniture craftsmanship for centuries. Maple is a strong wood with a subtle grain pattern and a smooth, uniform appearance that works well with both contemporary and traditional settings. Available in a wide selection of door styles and finishes, the natural beauty of our maple cabinetry will enhance the style and design of any home.

## Features and benefits

- Flat panel shaker door style with oversized rails and stiles
- Hardwood door and drawer front
- Hardwood frame finished to match (Framed Only)
- Full overlay
- Route for glass (RFG) door option available for wall cabinets. Doors prepared for glass do not include glass or glass fasteners.
- Hardware is required