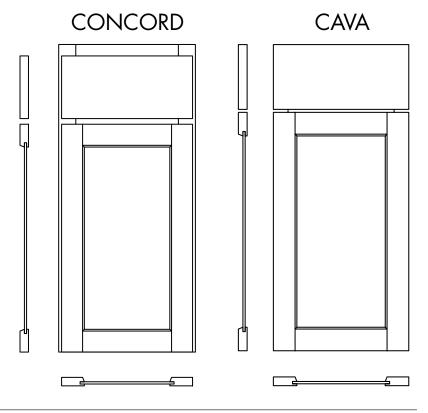

## Features and benefits

- Flat panel shaker door style with cope-joined construction
- Hardwood door and drawer front
- Hardwood frame finished to match (Framed Only)
- Full overlay
- Route for glass (RFG) door option available for wall cabinets. Doors prepared for glass do not include glass or glass fasteners.
- Hardware is required