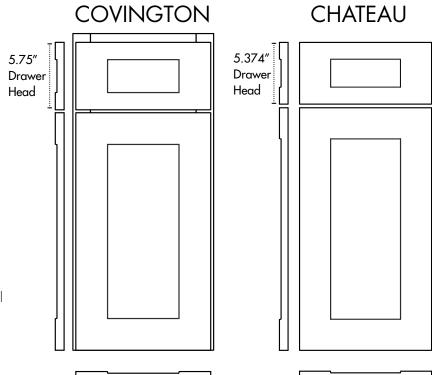

## PAINTED DOOR STYLE

FRAMED CONSTRUCTION
FULL OVERLAY

EUROPEAN FRAMELESS
CONSTRUCTION
FULL OVERLAY

Our enamel painted door styles start with a dense fiberboard that provides the perfect canvas for painted cabinetry. The end product is visually superior to painted wood products that can have visible grain patterns and cracks at door joints. Timeless and suitable for any décor, painted cabinetry is always in style.

## Features and benefits

- Shaker door style with routed drawer front
- 3/4" thick fiberboard door and drawer front
- Solid wood frame finished to match (Framed only)
- Durable and easy to clean
- Full overlay
- Color matching back
- Route for glass (RFG) door option available for wall cabinets. Doors prepared for glass do not include glass or glass fasteners.
- Hardware is required