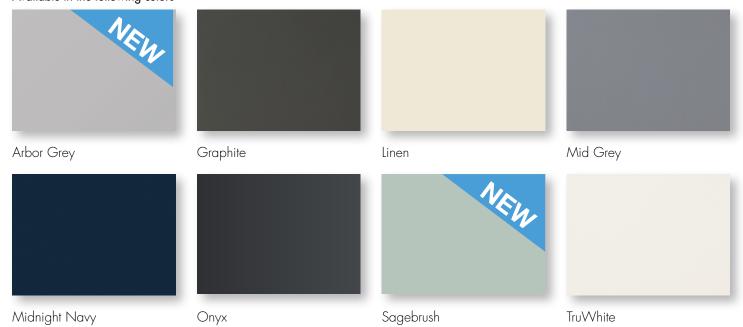

ERLAY

EUROPEAN FRAMELESS
CONSTRUCTION
FULL OVERLAY

Our enamel painted door styles start with a dense fiberboard that provides the perfect canvas for painted cabinetry. The end product is visually superior to painted wood products that can have visible grain patterns and cracks at door joints. Timeless and suitable for any décor, painted cabinetry is always in style.

## Features and benefits

- Shaker door style with routed drawer front
- 3/4" thick fiberboard door and drawer front
- Solid wood frame finished to match (Framed only)
- Durable and easy to clean
- Full overlay
- Color matching back
- Route for glass (RFG) door option available for wall cabinets. Doors prepared for glass do not include glass or glass fasteners.
- Hardware is required



## Available in the following colors