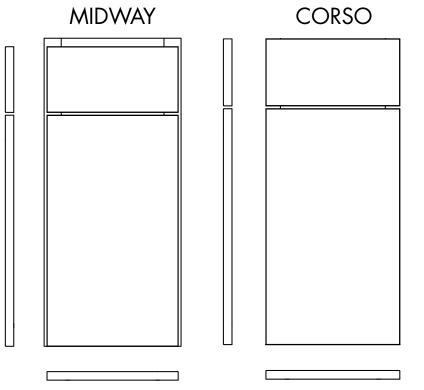

## THERMOFOIL DOOR STYLE

FRAMED CONSTRUCTION
FULL OVERLAY

EUROPEAN FRAMELESS CONSTRUCTION FULL OVERLAY

The smooth lines of our thermofoil door styles create a clean look that works in almost any design or décor. Our thermofoil door styles are created through an intense heat and pressure bonding process where rigid vinyl is applied to a sculpted fiberboard to provide a uniform and durable finish.

## Features and benefits

- 3D laminate slab door with decreased reveal between door and drawer front
- 5/8" thick melamine-backed doors and drawer fronts
- Solid wood frame finished to match (Framed only)
- Durable and easy to clean
- Full overlay
- Route for glass (RFG) door option available for wall cabinets. Doors prepared for glass do not include glass or glass fasteners.
- Hardware is required