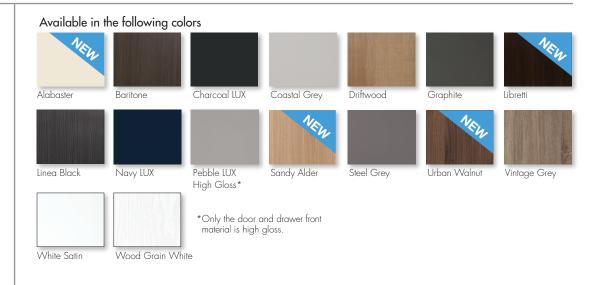

shown in Coastal Grey

## FULTON THERMOFOIL DOOR STYLE

## FRAMED CONSTRUCTION / FULL OVERLAY

The simple clean lines of our thermofoil door styles create a clean look that works in almost any design or décor. Our thermofoil door styles are created through an intense heat and pressure bonding process where rigid vinyl is applied to a sculpted fiberboard to provide a uniform and durable finish.

## Features and benefits

- 3D laminate flat panel thin rail shaker style door and drawer front
- Shaker rails are 1" wide
- 13/16" thick white melamine-backed doors and drawer fronts
- Solid wood frame finished to match
- Durable and easy to clean
- Full overlay
- Route for glass is not available with this door style
- Not available on cabinets with 9" wide drawers
- Hardware is required





## www.leedo.com 866.GO.LEEDO

©2023 LEEDO CABINETRY FULTONLITSHEET 12/23 Printed in the United States of America