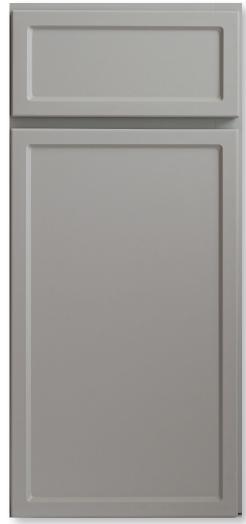

shown in Coastal Grey

## FRAMED CONSTRUCTION / FULL OVERLAY

The simple clean lines of our thermofoil door styles create a clean look that works in almost any design or décor. Our thermofoil door styles are created through an intense heat and pressure bonding process where rigid vinyl is applied to a sculpted fiberboard to provide a uniform and durable finish.

## Features and benefits

- 3D laminate flat panel thin rail shaker style door and drawer front
- Shaker rails are 1" wide
- 13/16" thick white melamine-backed doors and drawer fronts
- Solid wood frame finished to match
- Durable and easy to clean
- Full overlay
- Route for glass is not available with this door style
- Not available on cabinets with 9" wide drawers
- Hardware is required