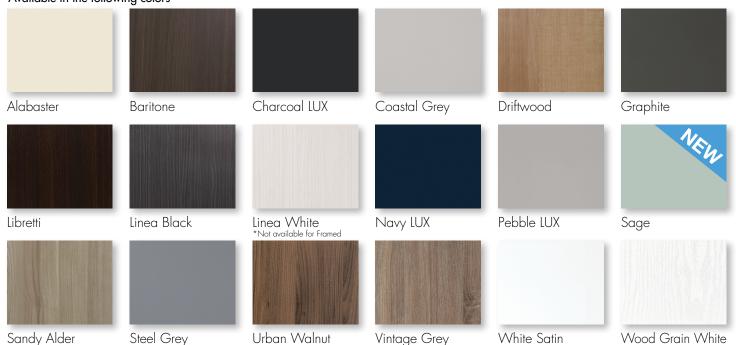

LAY

EUROPEAN FRAMELESS CONSTRUCTION FULL OVERLAY

The simple clean lines of our thermofoil door styles create a clean look that works in almost any design or décor. Our thermofoil door styles are created through an intense heat and pressure bonding process where rigid vinyl is applied to a sculpted fiberboard to provide a uniform and durable finish.

## Features and benefits

- 3D laminate flat panel thin rail shaker door style and drawer front
- Shaker rails are 1" wide
- 13/16" thick white melamine-backed doors and drawer fronts
- Solid wood frame finished to match (Framed only)
- Durable and easy to clean
- Full overlay
- Route for glass (RFG) door option is not available.
- 9" wide doors or drawers will have slab styling
- Hardware is required



## Available in the following colors