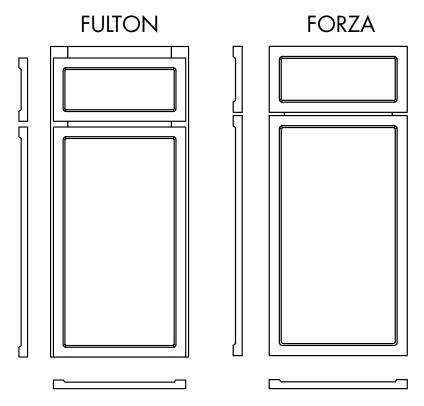

## THERMOFOIL DOOR STYLE

FRAMED CONSTRUCTION
FULL OVERLAY

EUROPEAN FRAMELESS CONSTRUCTION FULL OVERLAY

The simple clean lines of our thermofoil door styles create a clean look that works in almost any design or décor. Our thermofoil door styles are created through an intense heat and pressure bonding process where rigid vinyl is applied to a sculpted fiberboard to provide a uniform and durable finish.

## Features and benefits

- 3D laminate flat panel thin rail shaker door style and drawer front
- Shaker rails are 1" wide
- 13/16" thick white melamine-backed doors and drawer fronts
- Solid wood frame finished to match (Framed only)
- Durable and easy to clean
- Full overlay
- Route for glass (RFG) door option is not available.
- 9" wide doors or drawers will have slab styling
- Hardware is required