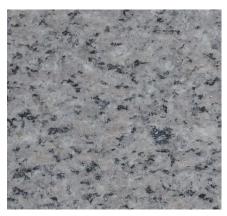

## Available in the following styles

Antic Grey

Moon White

Salt and Pepper Max 110"

Ivory White Max 110"

Sesame Grey