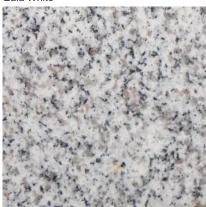

## Available in the following styles

Antic Grey

Moon White

Salt and Pepper Max 110"

Ivory White Max 110"

Sesame Grey