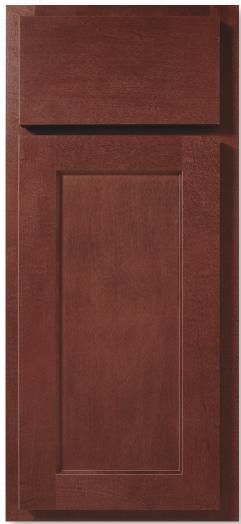

shown in Bordeaux

## FRAMED CONSTRUCTION / STANDARD REVEAL

Maple has been the choice of wood for fine furniture craftsmanship for centuries. Maple is a strong wood with a subtle grain pattern and a smooth, uniform appearance that works well with both contemporary and traditional settings. Available in a wide selection of door styles and finishes, the natural beauty of our maple cabinetry will enhance the style and design of any home.

#### Features and benefits

- Flat panel shaker door style with cope-joined construction
- Hardwood door and drawer front, and frame
- Standard reveal
- Route for glass door option available for wall cabinets.
  Doors prepared for glass do not include glass or glass fasteners.
- Hardware is suggested