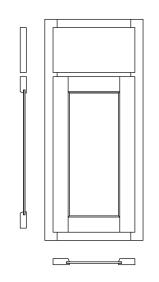

## FRAMED CONSTRUCTION / STANDARD REVEAL

Maple has been the choice of wood for fine furniture craftsmanship for centuries. Maple is a strong wood with a subtle grain pattern and a smooth, uniform appearance that works well with both contemporary and traditional settings. Available in a wide selection of door styles and finishes, the natural beauty of our maple cabinetry will enhance the style and design of any home.

#### Features and benefits

- Flat panel shaker door style with cope-joined construction
- Hardwood door and drawer front, and frame
- Standard reveal
- Route for glass door option available for wall cabinets.
  Doors prepared for glass do not include glass or glass fasteners.
- Hardware is suggested