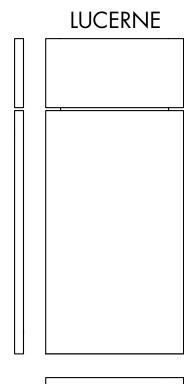

## TEXTURED LAMINATE DOOR STYLE

FRAMED CONSTRUCTION
FULL OVERLAY

EUROPEAN FRAMELESS
CONSTRUCTION
FULL OVERLAY

The textured slab styling provides a very durable finish that is easy to clean and perfect for any modern or contemporary design.

## Features and benefits

- Melamine slab door style on particleboard
- 5/8" thick door and drawer front
- Solid wood frame finished to match (Framed only)
- Edgebanding on 4 sides
- Durable and easy to clean
- Full overlay
- Door back matches door front
- Route for glass (RFG) door option is not available.
- Hardware is required