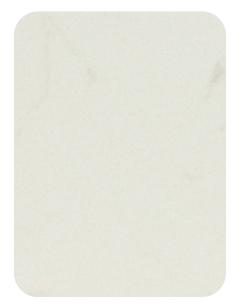

## Available in the following styles

Avalon - BQ8618

Carrara - BQ8220

Jura Grey - BQ8437

Onyx White - BQ2088

Pure White - BQ200

© LEEDO CABINETRY | SEPT 2024 Printed in the United States of America