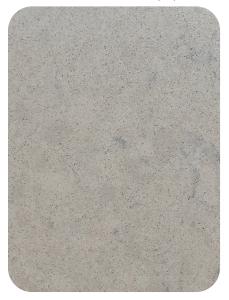

## Available in the following styles

Avalon - BQ8618

Carrara - BQ8220

Jura Grey - BQ8437

Onyx White - BQ2088

Pure White - BQ200

© LEEDO CABINETRY | SEPT 2024 Printed in the United States of America