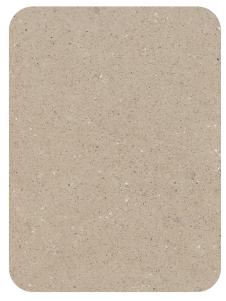

## Available in the following styles

Avalon - BQ8618

Carrara - BQ8220

Jura Grey - BQ8437

Onyx White - BQ2088

Pure White - BQ200

© LEEDO CABINETRY | SEPT 2024 Printed in the United States of America