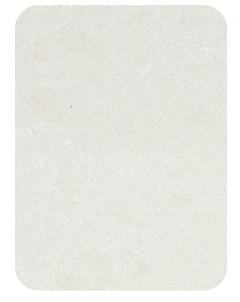

## Available in the following styles

Avalon - BQ8618

Carrara - BQ8220

Jura Grey - BQ8437

Onyx White - BQ2088

Pure White - BQ200

© LEEDO CABINETRY | SEPT 2024 Printed in the United States of America