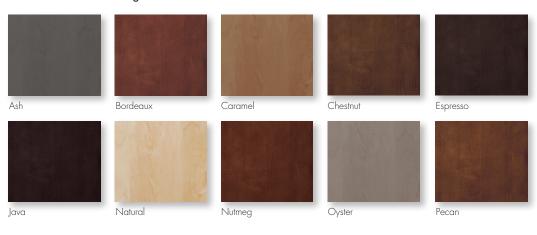

PLE DOOR STYLE

## FRAMED CONSTRUCTION / STANDARD REVEAL

Maple has been the choice of wood for fine furniture craftsmanship for centuries. Maple is a strong wood with a subtle grain pattern and a smooth, uniform appearance that works well with both contemporary and traditional settings. Available in a wide selection of door styles and finishes, the natural beauty of our maple cabinetry will enhance the style and design of any home.

#### Features and benefits

- Flat panel door style with cope-joined construction
- Hardwood door, drawer front, and frame
- Standard Reveal
- Back bevel feature
- Route for glass (RTF) door option available for wall cabinets.
   Doors prepared for glass do not include glass or glass fasteners.
- Hardware is suggested



### Available in the following colors



#### www.leedo.com 866.GO.LEEDO

©2020 LEEDO CABINETRY RAINIERLITSHEET 08/20 Printed in the United States of America