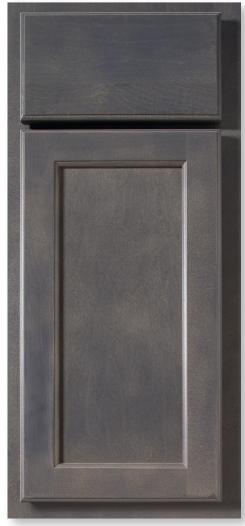

shown in Ash

## FRAMED CONSTRUCTION / STANDARD REVEAL

Maple has been the choice of wood for fine furniture craftsmanship for centuries. Maple is a strong wood with a subtle grain pattern and a smooth, uniform appearance that works well with both contemporary and traditional settings. Available in a wide selection of door styles and finishes, the natural beauty of our maple cabinetry will enhance the style and design of any home.

#### Features and benefits

- Flat panel door style with cope-joined construction
- Hardwood door, drawer front, and frame
- Standard Reveal
- Back bevel feature
- Route for glass (RTF) door option available for wall cabinets.
   Doors prepared for glass do not include glass or glass fasteners.
- Hardware is suggested