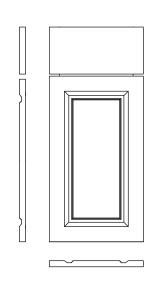

# **EUROPEAN CONSTRUCTION / FULL OVERLAY**

Our enamel painted door styles start with a dense fiberboard that provides the perfect canvas for painted cabinetry. The end product is visually superior to painted wood products that can have visible grain patterns and cracks at door joints. Timeless and suitable for any décor, painted cabinetry is always in style.

## Features and benefits

- Raised panel door style
- 3/4" thick fiberboard door and drawer front
- Durable and easy to clean
- Full overlay
- Color matching back
- Route for glass door option available for wall cabinets. Doors prepared for glass do not include glass or glass fasteners
- Hardware is required