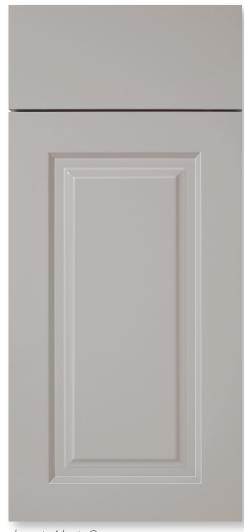

shown in Atlantic Grey

# **EUROPEAN CONSTRUCTION / FULL OVERLAY**

Our enamel painted door styles start with a dense fiberboard that provides the perfect canvas for painted cabinetry. The end product is visually superior to painted wood products that can have visible grain patterns and cracks at door joints. Timeless and suitable for any décor, painted cabinetry is always in style.

## Features and benefits

- Raised panel door style
- 3/4" thick fiberboard door and drawer front
- Durable and easy to clean
- Full overlay
- Color matching back
- Route for glass door option available for wall cabinets. Doors prepared for glass do not include glass or glass fasteners
- Hardware is required