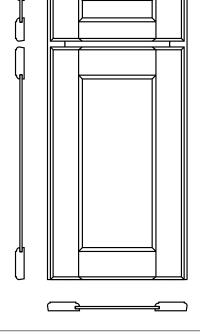

## FRAMED CONSTRUCTION **FULL OVERLAY**

RIVERSIDE 5-PC

Maple has been the choice of wood for fine furniture craftsmanship for centuries. Maple is a strong wood with a subtle grain pattern and a smooth, uniform appearance that works well with both contemporary and traditional settings. Available in a wide selection of door styles and finishes, the natural beauty of our maple cabinetry will enhance the style and design of any home.

#### Features and benefits

- Flat panel shaker door style with cope-joined construction, five-piece drawer front
- Hardwood door, drawer front, and frame
- Full overlay
- Five-piece drawer front
- Back bevel feature
- Route for glass (RFG) door option available for wall cabinets. Doors prepared for glass do not include glass or glass fasteners.
- Hardware is required