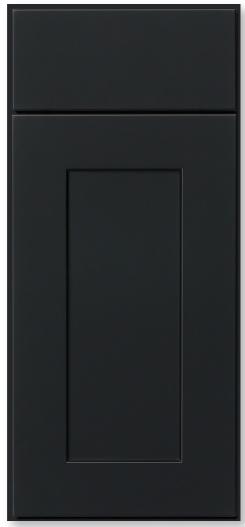

shown in Charcoal LUX

## Features and benefits

- 3D laminate flat panel, shaker door style
- 5/8" thick melamine-backed doors and drawer fronts
- Solid wood frame finished to match
- Durable and easy to clean
- Full overlay
- Route for glass door option available for wall cabinets. Doors prepared for glass do not include glass or glass fasteners
- Hardware is required