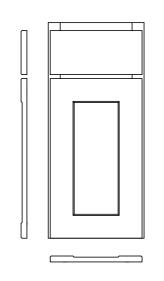

## Features and benefits

- 3D laminate flat panel, shaker door style
- 5/8" thick melamine-backed doors and drawer fronts
- Solid wood frame finished to match
- Durable and easy to clean
- Full overlay
- Route for glass door option available for wall cabinets. Doors prepared for glass do not include glass or glass fasteners
- Hardware is required