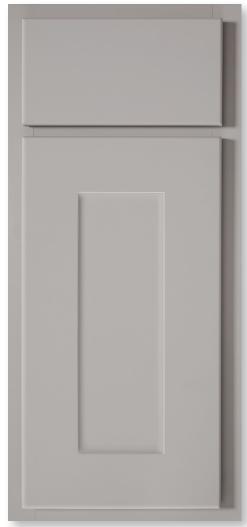

shown in Pebble Lux

## FRAMED CONSTRUCTION / STANDARD REVEAL

The simple clean lines of our thermofoil door styles create a clean look that works in almost any design or décor. Our thermofoil door styles are created through an intense heat and pressure bonding process where rigid vinyl is applied to a sculpted fiberboard to provide a uniform and durable finish.

### Features and benefits

- 3D laminate flat panel, shaker door style
- 5/8" thick melamine-backed doors and drawer fronts
- Solid wood frame finished to match
- Durable and easy to clean
- Standard reveal
- Route for glass door option available for wall cabinets. Doors prepared for glass do not include glass or glass fasteners
- Hardware is suggested