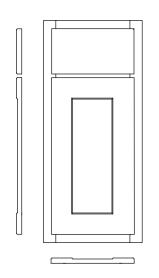

## FRAMED CONSTRUCTION / STANDARD REVEAL

The simple clean lines of our thermofoil door styles create a clean look that works in almost any design or décor. Our thermofoil door styles are created through an intense heat and pressure bonding process where rigid vinyl is applied to a sculpted fiberboard to provide a uniform and durable finish.

### Features and benefits

- 3D laminate flat panel, shaker door style
- 5/8" thick melamine-backed doors and drawer fronts
- Solid wood frame finished to match
- Durable and easy to clean
- Standard reveal
- Route for glass door option available for wall cabinets. Doors prepared for glass do not include glass or glass fasteners
- Hardware is suggested