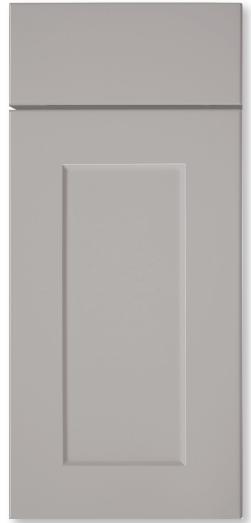

shown in Pebble LUX

# SORANO THERMOFOIL DOOR STYLE

## **EUROPEAN CONSTRUCTION / FULL OVERLAY**

The simple clean lines of our thermofoil door styles create a clean look that works in almost any design or décor. Our thermofoil door styles are created through an intense heat and pressure bonding process where rigid vinyl is applied to a sculpted fiberboard to provide a uniform and durable finish.

### Features and benefits

- 3D laminate flat panel, shaker door style
- 5/8" thick melamine-backed doors and drawer fronts
- Durable and easy to clean
- Full overlay
- Route for glass door option available for wall cabinets.
   Doors prepared for glass do not include glass or glass fasteners
- Hardware is required