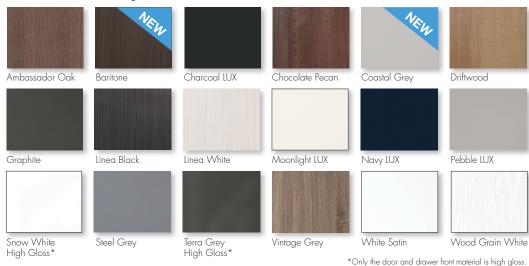

shown in Pebble LUX

# SORANO THERMOFOIL DOOR STYLE

## **EUROPEAN CONSTRUCTION / FULL OVERLAY**

The simple clean lines of our thermofoil door styles create a clean look that works in almost any design or décor. Our thermofoil door styles are created through an intense heat and pressure bonding process where rigid vinyl is applied to a sculpted fiberboard to provide a uniform and durable finish.

### Features and benefits

- 3D laminate flat panel, shaker door style
- 5/8" thick melamine-backed doors and drawer fronts
- Durable and easy to clean
- Full overlay
- Route for glass door option available for wall cabinets.
   Doors prepared for glass do not include glass or glass fasteners
- Hardware is required



#### Available in the following colors



#### www.leedo.com 866.GO.LEEDO

©2021 LEEDO CABINETRY SORANOLITSHEET 12/21 Printed in the United States of America