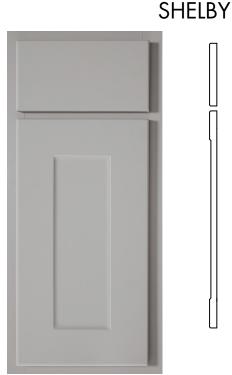

## **THERMOFOIL DOOR STYLE**

The smooth lines of our thermofoil door styles create a clean look that works in almost any design or décor. Our thermofoil door styles are created through an intense heat and pressure bonding process where rigid vinyl is applied to a sculpted fiberboard to provide a uniform and durable finish.

## Features and benefits

- 3D laminate flat panel shaker door style
- 5/8" thick melamine-backed doors and drawer fronts
- Solid wood frame finished to match
- Durable and easy to clean
- Standard reveal
- Route for glass (RFG) door option available for wall cabinets. Doors prepared for glass do not include glass or glass fasteners.
- 9" wide doors will have slab styling
- Hardware is suggested

## Available in the following colors Alabaster Charwood Coastal Grey Graphite Libretti Baritone Pebblebrook Urban Walnut White Satin Sagestone Steel Grey

www.leedo.com 866.GO.LEEDO

0625

NOTE: All photography and illustrations used in this literature sheet should be used for inspiration purposes only. The appearance of actual colors or wood grains may vary due to the printed publication process. Customers are urged to view an actual sample for a realistic representation of wood grains and color tones.