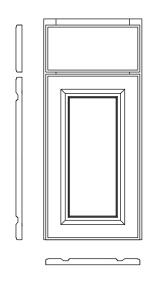

## FRAMED CONSTRUCTION / FULL OVERLAY

The simple clean lines of our thermofoil door styles create a clean look that works in almost any design or décor. Our thermofoil door styles are created through an intense heat and pressure bonding process where rigid vinyl is applied to a sculpted fiberboard to provide a uniform and durable finish.

### Features and benefits

- 3D laminate raised panel door style with routed edges
- 5/8" thick melamine-backed doors and drawer fronts
- Solid wood frame finished to match
- Durable and easy to clean
- Full overlay
- Route for glass door option available for wall cabinets. Doors prepared for glass do not include glass or glass fasteners
- Hardware is required