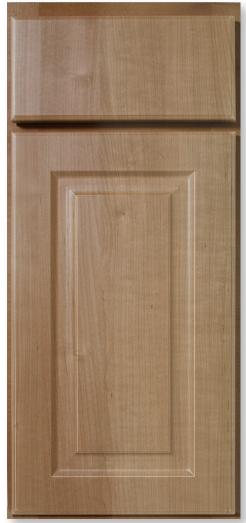

shown in Driftwood

## FRAMED CONSTRUCTION / FULL OVERLAY

The simple clean lines of our thermofoil door styles create a clean look that works in almost any design or décor. Our thermofoil door styles are created through an intense heat and pressure bonding process where rigid vinyl is applied to a sculpted fiberboard to provide a uniform and durable finish.

### Features and benefits

- 3D laminate raised panel door style with routed edges
- 5/8" thick melamine-backed doors and drawer fronts
- Solid wood frame finished to match
- Durable and easy to clean
- Full overlay
- Route for glass door option available for wall cabinets. Doors prepared for glass do not include glass or glass fasteners
- Hardware is required